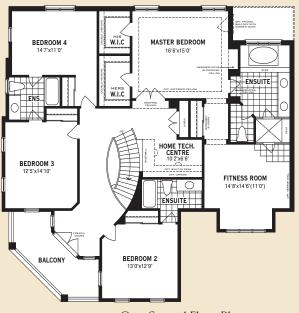

Second Floor Plan 5 Bedroom Plan With 3 Ensuites

Opt. Second Floor Plan 4 Bedroom With California Master And Home Tech. Centre