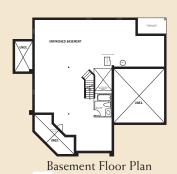

Second Floor Plan 5 Bedroom Plan With 3 Ensuites



Opt. Second Floor Plan 4 Bedroom With California Master And Home Tech. Centre

## The Wadsworth II Corner

56' WideLot™

3625 Sq. Ft.

Incl. 15 Sq.Ft. Open To Below





56' WideLot™ HV5616C The Wadsworth II Corner 3625 Sq.Ft. Incl. 15 Sq.Ft. Open To Below

All illustrations are artist's concept. Specifications, terms and conditions are subject to change without notice. These floor plans and room dimensions apply to elevation 'A' of this model type.

Note that plans and room dimensions may vary according to elevation. Built plans may be mirror image of that shown. Please consult your sales representative. ExO.E. September, 2005.

Copyright 2005 — Mattamy Homes Limited. Reprint February 2006.