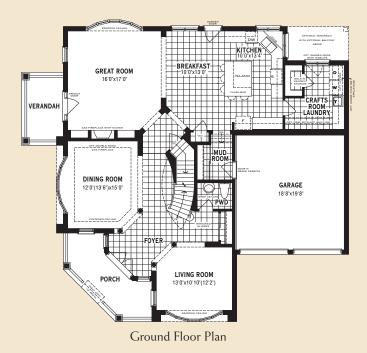

## The Wadsworth II Corner

56' WideLot™

3625 Sq. Ft.

Incl. 15 Sq.Ft. Open To Below

56' WideLot™ HV5616C The Wadsworth II Corner 3625 Sq.Ft. Incl. 15 Sq.Ft. Open To Below

All illustrations are artist's concept. Specifications, terms and conditions are subject to change without notice. These floor plans and room dimensions apply to elevation 'A' of this model type.